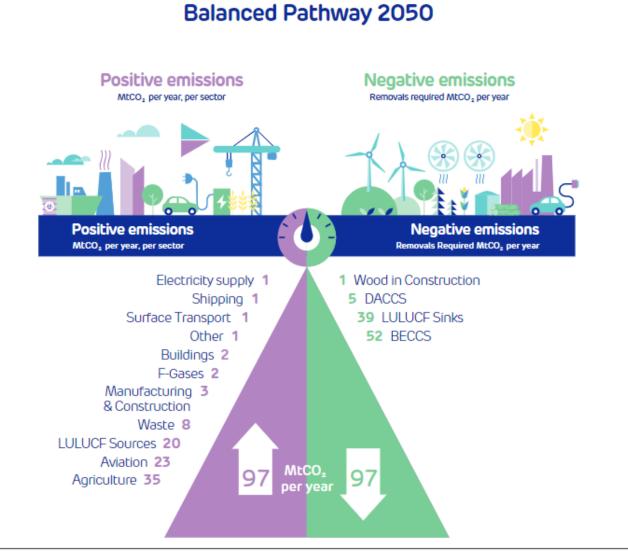

**Climate Change Committee** 

- To balance these emissions, carbon will have to be removed
- One projection shows that 50% of needed carbon removals could come from BECCS

Although bioenergy increases, it stays within lowest estimates of sustainable biomass availability

Bioenergy versatile, storable, and dispatchable energy; key for balancing intermittent renewables

By 2050, predicted 10% of all bioenergy will use BECCS, estimated 1.3 billion tons of  $CO_2$ 

Most BECCS in biofuels (45%), electricity (40%), and remainder in heavy industry (15%)