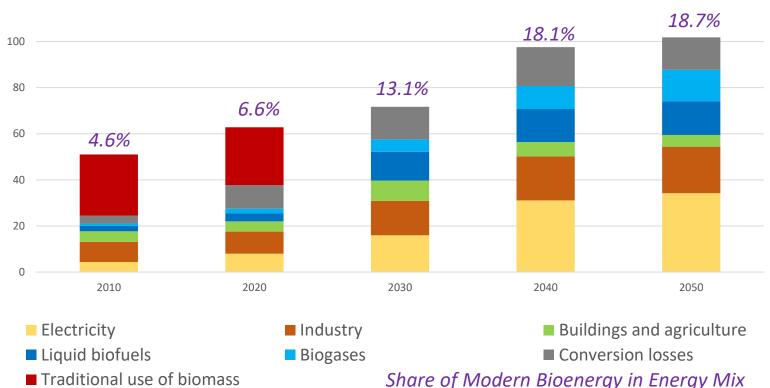

Bioenergy versatile, storable, and dispatchable energy; key for balancing intermittent renewables

By 2050, predicted 10% of all bioenergy will use BECCS, estimated 1.3 billion tons of  $CO_2$ 

Most BECCS in biofuels (45%), electricity (40%), and remainder in heavy industry (15%)

Bioenergy demand in the IEA Net Zero Scenario, 2010-2050 (EJ)