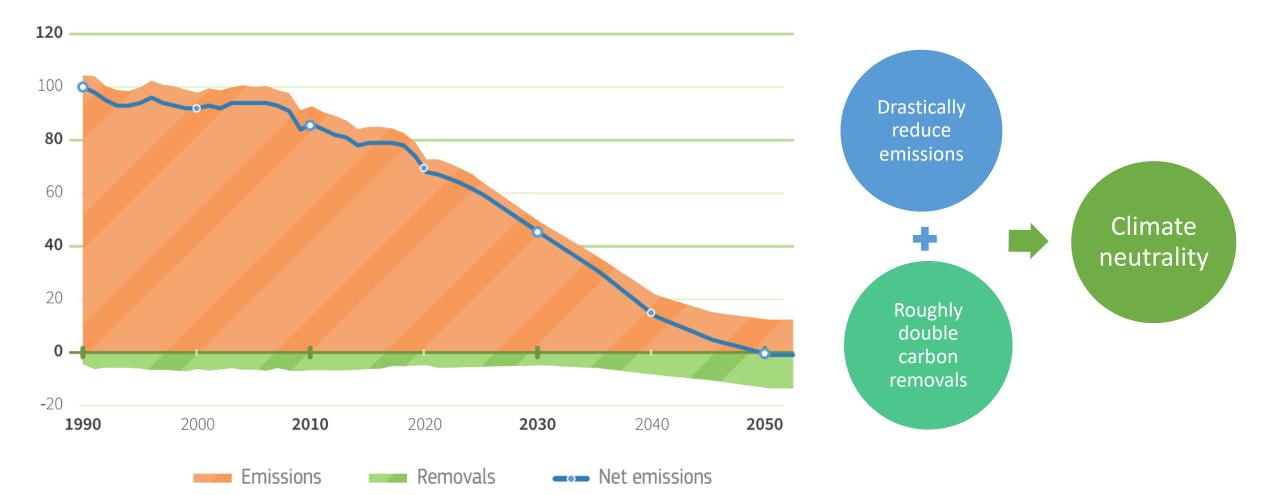

### **ROLE OF BIOENERGY IN THE DECARBONISATION**

Bi energy

- In 2019, EU-27 emissions were 3 610 MtCO<sub>2</sub>
- Even if we sharply reduce emissions, some sectors will be hard to abate
- Agriculture, Aviation, Industry will likely continue to have some emissions

**Climate Change Committee** 

- To balance these emissions, carbon will have to be removed
- One projection shows that 50% of needed carbon removals could come from BECCS

Although bioenergy increases, it stays within lowest estimates of sustainable biomass availability