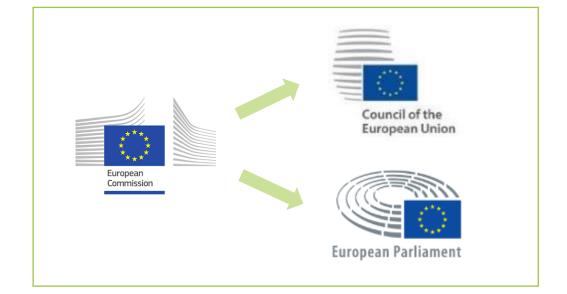

### THE EU DECISION-MAKING PROCESS

**EC** - Represents the EU's general interests and submits legislative proposals

Council of the European Union

**European Parliament** 

**Council** – Ministries from EU Member States meet under different thematic groups.

Work is coordinated under a rotating presidency with each country leading the Council for 6 months at a time

**EP** - The files are shared among political groups, they first go through the Committees and then then are voted on by the full Parliament (Plenary).

Most work in is concentrated with just a handful of MEPs, the rapporteur (person holding the pen and writing reports), shadow rapporteurs, and rapporteurs for opinion.

Once the Council and Parliament approve the same text, it becomes law and is published in the Official Journal