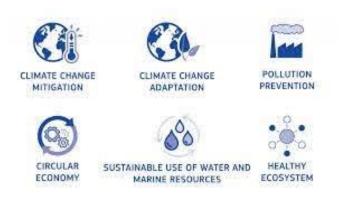

Additionality

Certificates clearly account for the duration of carbon storage and distinguish permanent storage from temporary storage

**Bi** energy

FUROPE

Carbon removal activities must support sustainability objectives such as climate change mitigation and adaptation, biodiversity, circular economy, water and marine resources

### Article 7 Sustainability: Criteria Should Be Harmonised Bitenergy

A carbon removal activity shall have a **neutral impact on or generate co-benefits** for all the following sustainability objectives:

- a) climate change mitigation beyond the net carbon removal benefit referred to in Article 4(1);
- b) climate change adaptation;
- *sustainable use and protection of water and marine resources;*
- d) transition to a circular economy;
- e) pollution prevention and control;
- protection and restoration of biodiversity and ecosystems.
- Article 7.1 should use the same wording as Article 3 of the Taxonomy Regulation (EU 2020/852): b) does not significantly harm any of the environmental objectives set out in Article 9 in accordance with Article 17;
- Article 7.2 which aligns with the delegated acts in Article 8 should prevent any overlapping or conflicting requirements for sustainable bioenergy production contrary to REDIII.